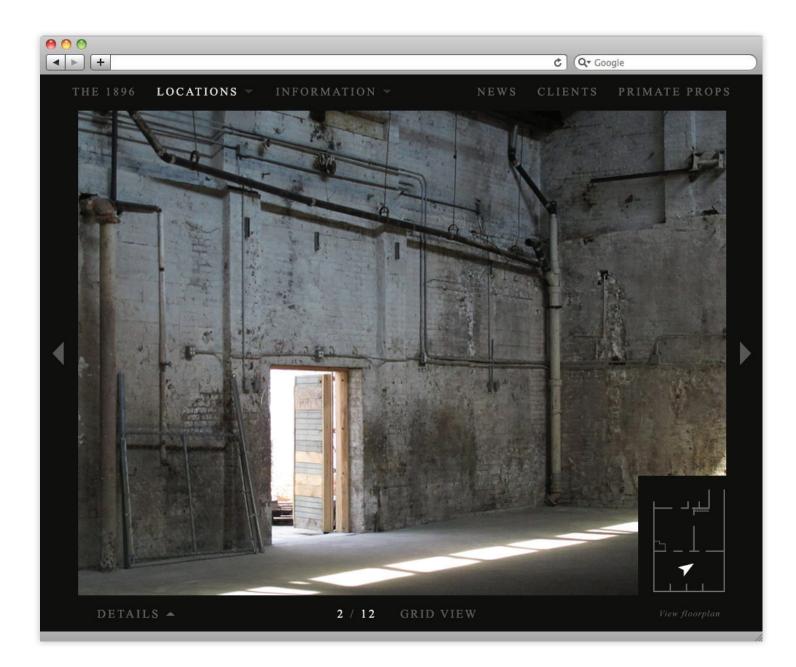

### Location > Area 03, Slide 2 showing grid view option

Location > Area 03, Grid view option