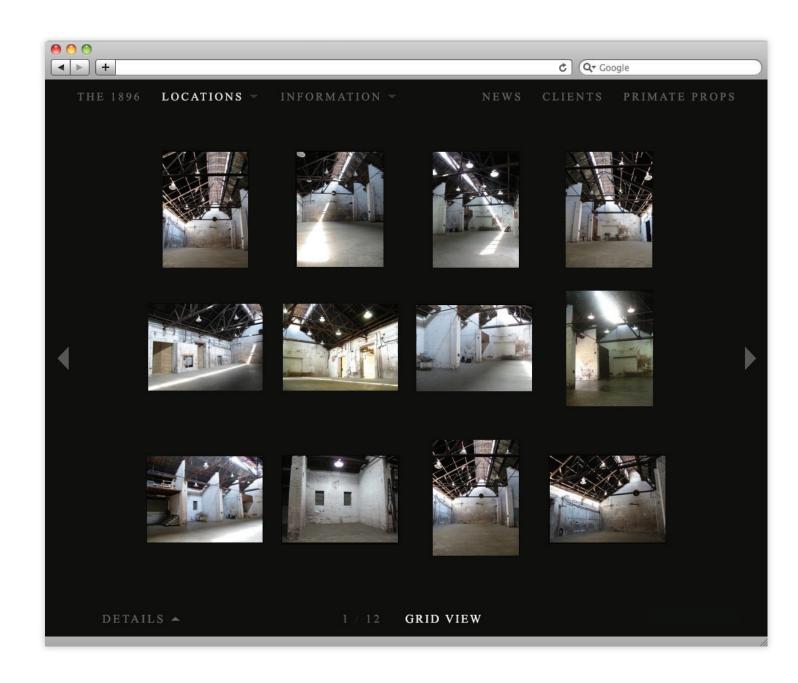

### Location > Area 03, Slide 2 showing grid view option

Location > Area 03, Grid view option