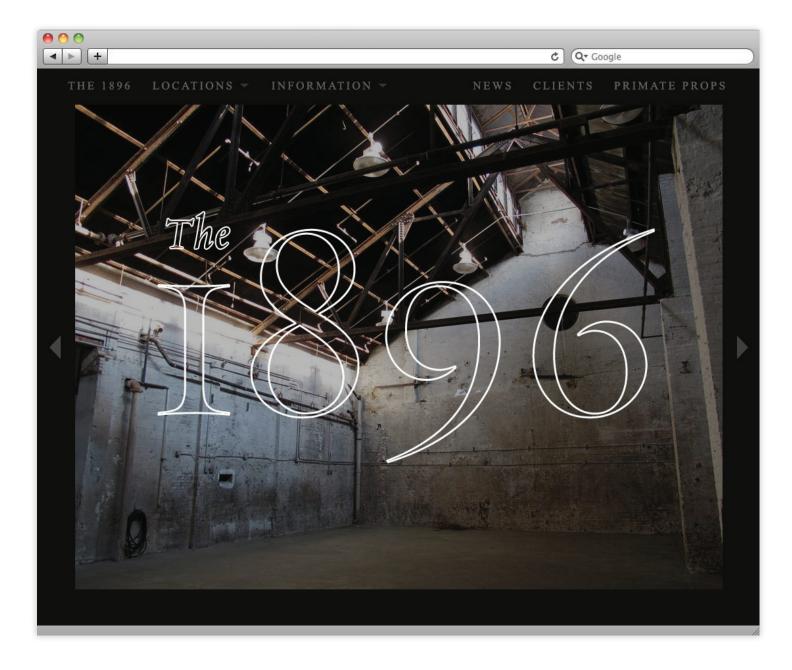

## Homepage

Homepage, Information drop-down (+ email links to staff, facebook/twitter links)

Homepage, Locations drop-down with abbreviated floorplan

Homepage, Locations drop-down > Floorplan hovered