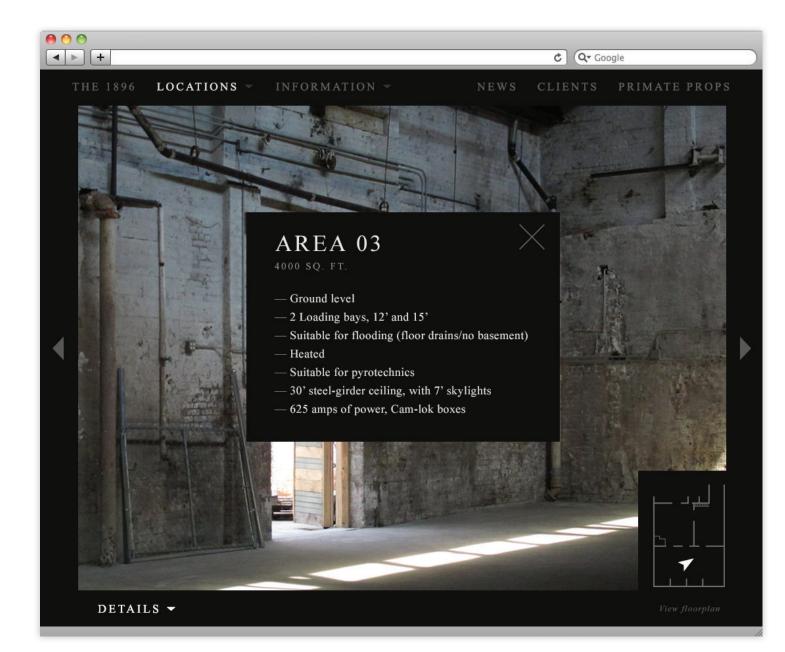

### Location > Area 03, Slide 2 showing grid view option

Location > Area 03, Grid view option